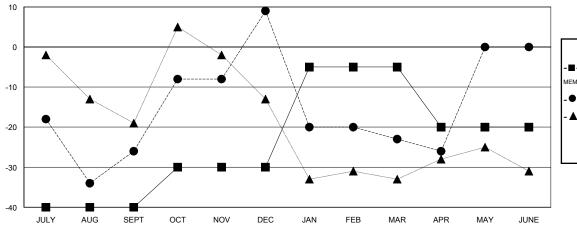

## **LOCATION ARKANSAS**

 $\mathsf{GMT}\;\mathsf{CA}\;1$ 

|                                        |                  | Clubs     |                  |                  |                                        |                    | Members                             |                    |                  |
|----------------------------------------|------------------|-----------|------------------|------------------|----------------------------------------|--------------------|-------------------------------------|--------------------|------------------|
| RESULTS FOR 2014-2015                  |                  |           |                  |                  | RESULTS FOR 2014-2015                  |                    |                                     |                    |                  |
| QUARTER                                | NEW CLUB<br>GOAL | NEW CLUBS | DROPPED<br>CLUBS | NET<br>GAIN/LOSS | QUARTER                                | NEW MEMBER<br>GOAL | CHARTER AND<br>NEW MEMBERS<br>ADDED | DROPPED<br>MEMBERS | NET<br>GAIN/LOSS |
| JULY/AUG/SEPT                          | 0                | 1         | 1<br>0           | 0                | JULY/AUG/SEPT                          | -40<br>10          | 48<br>59                            | 74<br>24           | -26<br>35        |
| OCT/NOV/DEC  JAN/FEB/MAR  APR/MAY/JUNE | 1 0              | 0         | 1                | -1<br>0          | OCT/NOV/DEC  JAN/FEB/MAR  APR/MAY/JUNE | 25<br>-15          | 13<br>16                            | 45<br>19           | -32<br>-3        |