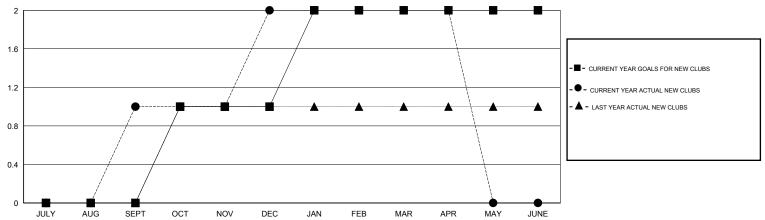

## GOALS AND ACTUAL NEW CLUBS CUMULATIVE

| -■-  | CURRENT YEAR GOALS FOR NEW |
|------|----------------------------|
| MEMA | EDG                        |

- CURRENT YEAR ACTUAL MEMBERS

- ▲ - LAST YEAR ACTUAL MEMBERS

## **LOCATION ARKANSAS**

 $\mathsf{GMT}\;\mathsf{CA}\;1$ 

|                                        |                  | Clubs     |                  |                  |                                        |                    | Members                             |                    |                  |
|----------------------------------------|------------------|-----------|------------------|------------------|----------------------------------------|--------------------|-------------------------------------|--------------------|------------------|
| RESULTS FOR 2014-2015                  |                  |           |                  |                  | RESULTS FOR 2014-2015                  |                    |                                     |                    |                  |
| QUARTER                                | NEW CLUB<br>GOAL | NEW CLUBS | DROPPED<br>CLUBS | NET<br>GAIN/LOSS | QUARTER                                | NEW MEMBER<br>GOAL | CHARTER AND<br>NEW MEMBERS<br>ADDED | DROPPED<br>MEMBERS | NET<br>GAIN/LOSS |
| JULY/AUG/SEPT                          | 0                | 1         | 1<br>0           | 0                | JULY/AUG/SEPT                          | -40<br>10          | 48<br>59                            | 74<br>24           | -26<br>35        |
| OCT/NOV/DEC  JAN/FEB/MAR  APR/MAY/JUNE | 1 0              | 0         | 1                | -1<br>0          | OCT/NOV/DEC  JAN/FEB/MAR  APR/MAY/JUNE | 25<br>-15          | 13<br>16                            | 45<br>19           | -32<br>-3        |